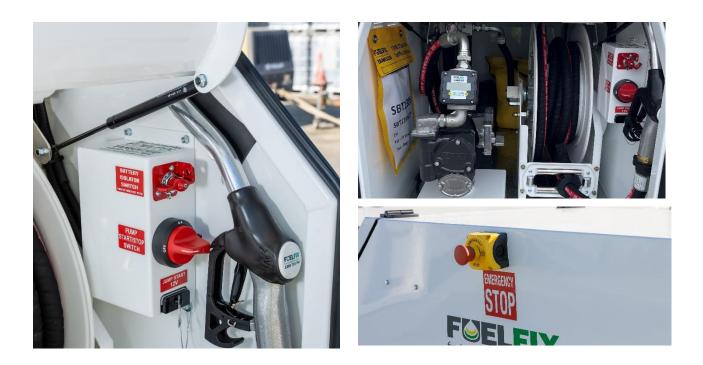

#### Standard Fittings

Top-mounted 120W solar panel. Heavy duty tyres on standard 16" rims with spare tyre, fluid level dipstick, automatic flashing refuelling light, LED charge indicators, emergency stop button with battery isolation switch, 10m x 25mm diameter retractable hose reel with auto shut-off nozzle, disc brakes with manual handbrake, jockey wheel with swivel retraction for optimum ground clearance, 50mm tow hitch, 2 safety chains with load-rated shackles, 2" dip point with camlock, 3" fill point with camlock, standard round 7-pin trailer plug, 9 kg dry powder fire extinguisher, statutory signage, 40L spill kit, wheel chocks.