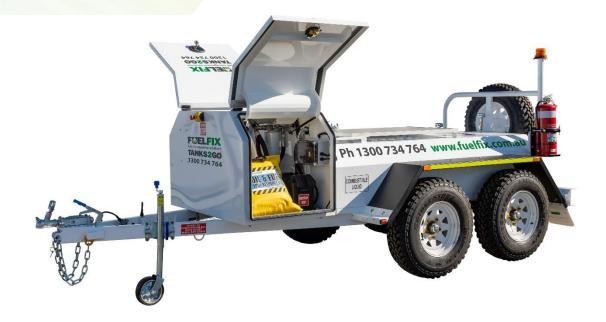

#### 🗹 Safe

The dual axle construction makes the fuel trailer well balanced and easy to tow, even when fully loaded. It has an excellent ground clearance yet retains a low centre of gravity. All required signage, LED taillights are installed. Reflective tape can be installed on request.

# Renvironment-Friendly

The bunded front containment area under the pump housing further reduces any risk of accidental spillage seeping into the ground.

| Safe Fill:                                            | Height:                   |
|-------------------------------------------------------|---------------------------|
| 1,200L                                                | <b>1,951 mm</b>           |
| Weight (Empty):                                       | Length:                   |
| <b>1,170 kg</b>                                       | <b>4,793 mm</b>           |
| Weight (Full Tank):<br>GTM: 2,000 kg<br>ATM: 2,200 kg | Width:<br><b>1,972 mm</b> |

#### Standard Fittings

Top-mounted 120W solar panel. Heavy duty tyres on standard 16" rims with spare tyre, fluid level dipstick, automatic flashing refuelling light, LED charge indicators, emergency stop button with battery isolation switch, 10m x 25mm diameter retractable hose reel with auto shut-off nozzle, disc brakes with manual handbrake, jockey wheel with swivel retraction for optimum ground clearance, 50mm tow hitch, 2 safety chains with load-rated shackles, 2" dip point with camlock, 3" fill point with camlock, standard round 7-pin trailer plug, 9 kg dry powder fire extinguisher, statutory signage, 40L spill kit, wheel chocks.