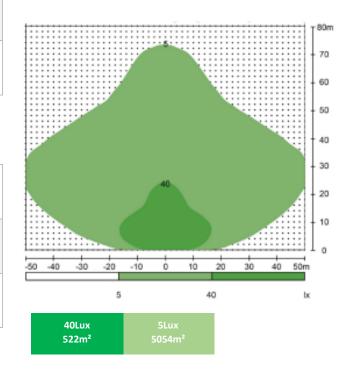

# Fuelfix & Tanks2Go Solar Lighting Tower 21,000 (SL21)

The Fuelfix 21,000 Lumens Solar Lighting Tower (SL21) is a cost-effective outdoor lighting solution ideal for remote works, intersections, road works, site security lighting, and outdoor events. The SL21 provides lighting for an area of 5,054m<sup>2</sup> with access area lighting for 522m<sup>2</sup>.

### Light

| Lights:                               | Light Bar Tilt:              |
|---------------------------------------|------------------------------|
| <b>2 x 100W LED Modules</b>           | <b>0 to 45°</b>              |
| Lumens Output:                        | Coverage:                    |
| <b>21,000</b>                         | 5054 m <sup>2</sup> at 5 lux |
| Control/Monitoring:<br>LCD Controller | ·                            |