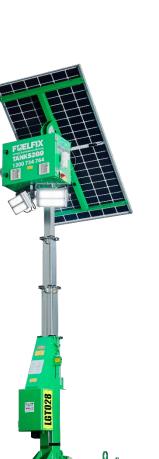

# Fuelfix & Tanks2Go Solar Lighting Tower 21,000 (SL21)

The Fuelfix 21,000 Lumens Solar Lighting Tower (SL21) is a cost-effective outdoor lighting solution ideal for remote works, intersections, road works, site security lighting, and outdoor events. The SL21 provides lighting for an area of 5,054m<sup>2</sup> with access area lighting for 522m<sup>2</sup>.

#### General

| Model:                                     | Dimension (Stowed):                                        |
|--------------------------------------------|------------------------------------------------------------|
| SL21                                       | 1000 x 1000 x 2900 (LxWxH)                                 |
| Lifting:<br>Fork Pockets &<br>Lifting Lugs | Dimension (Deployed):<br><b>1650 x 1000 x 5800 (LxWxH)</b> |
| Mast Type:                                 | Weight:                                                    |
| <b>Cable winch</b>                         | <b>860 kg</b>                                              |
| Mast Height:                               | Certified Wind Load:                                       |
| 5 Meters                                   | 100Km/h                                                    |
| Working Temp:<br>0-50° (-25°C with op      | tional kit)                                                |