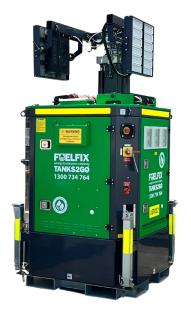

# Fuelfix & Tanks2Go **HL270 Hybrid Lighting Tower 270**

The Fuelfix Hybrid Lighting Tower 270,000 Lumens is a cost-effective outdoor lighting and security solution ideal for work sites, warehouses, factories, self-storage and events. Australian designed for durability, to meet the rigours of heavy use.

### Ease of transport

- Forklift pockets and tie down points designed to allow safe and easy handling of the cube
- Manual stabiliser supports

#### Mast

| Mast Height (max): 7.5m                     | Mast Type: Multisections, Telescoping mast |
|---------------------------------------------|--------------------------------------------|
| Mast Operating:<br>Hydraulic Lifting system | Mast Rotation: 180° manual rotation        |