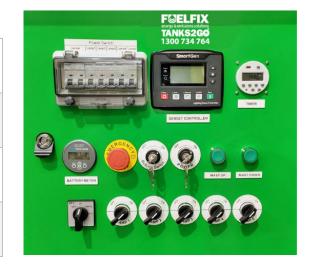

#### **Highly Efficient**

- 50% battery power 50% diesel
- Large tank reduces refuelling trip by 50%
- Low operational costs and low maintenance the battery extends the genset life by 3 time and increases maintenance intervals
- Comes with highly efficient LED lamps
- Programmable light timer & controls

#### Genset

| Generator: Perkins         | Genset Output: 3.4kW 48V DC                       |
|----------------------------|---------------------------------------------------|
| Fuel Type:<br>Diesel       | Fuel Consumption: 1.8L/hr (only for genset)       |
| Overall Runtime: 230 Hours | Alternator:<br>Sincro SMD132B                     |
| Noise Level:<br>65Db AT 7m | Control Panel: Smartgen lighting tower controller |