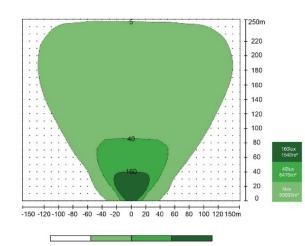

#### Light

| Lights: 4 x 350W LED Modules    |                              |
|---------------------------------|------------------------------|
| Light Power: <b>120m x 120m</b> | Output (Lumens):<br>270,000  |
| Light Bar Rotation: 355         | Light Bar Tilt:<br><b>70</b> |