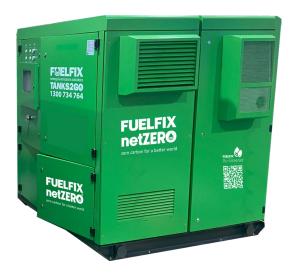

# Fuelfix & Tanks2Go **ESU 50**

## **Battery Energy Storage System**

Power up remote mine, construction, and industrial sites with our 50KW/75kWh, 3-phase mobile battery storage units (ESU 50). These battery storage units can be used in conjunction with solar, grid or generators input and are designed to provide AC power for a variety of temporary and long-term applications.

### - Ease of transport

- Forklift pockets, tie down and lifting points designed to allow safe and easy handling of the unit.
- Compact design enables quick and remote delivery.

#### General

| Model:<br>ESU 50                         | Voltage:<br>415v AC        |
|------------------------------------------|----------------------------|
| Lifting:<br>Forklift Pockets             |                            |
| Dimension:<br>1680 x 1500 x 1700 (LxWxH) | Weight:<br><b>1,395 kg</b> |
| Output Power:<br>50kW continuous load    | Frequency: <b>50Hz</b>     |
| Max Output Power: 52.5kW                 | 1                          |